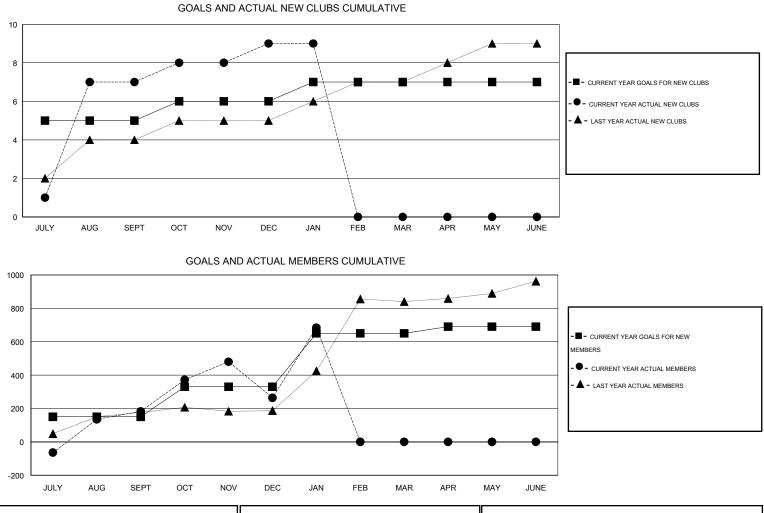

## GMT: KAMLESH JAIN

| LOCATION | INDIA |
|----------|-------|
| LOCATION | INDIA |

| Clubs                 |                  |                     |                            | Members                     |               |                    |                       |                              |                             |
|-----------------------|------------------|---------------------|----------------------------|-----------------------------|---------------|--------------------|-----------------------|------------------------------|-----------------------------|
| RESULTS FOR 2013-2014 |                  |                     |                            | RESULTS FOR 2013-2014       |               |                    |                       |                              |                             |
| QUARTER               | NEW CLUB<br>GOAL | ACTUAL NEW<br>CLUBS | ACTUAL<br>DROPPED<br>CLUBS | ACTUAL NET<br>GAIN/<br>LOSS | QUARTER       | NEW MEMBER<br>GOAL | ACTUAL NEW<br>MEMBERS | ACTUAL<br>DROPPED<br>MEMBERS | ACTUAL NET<br>GAIN/<br>LOSS |
| JULY/AUG/SEPT         | 5                | 7                   | 0                          | 7                           | JULY/AUG/SEPT | 150                | 417                   | 234                          | 183                         |
| OCT/NOV/DEC           | 1                | 2                   | 11                         | -9                          | OCT/NOV/DEC   | 180                | 469                   | 388                          | 81                          |
| JAN/FEB/MAR           | 1                | 0                   | 0                          | 0                           | JAN/FEB/MAR   | 320                | 443                   | 23                           | 420                         |
| APR/MAY/JUNE          | 0                | 0                   | 0                          | 0                           | APR/MAY/JUNE  | 40                 | 0                     | 0                            | 0                           |